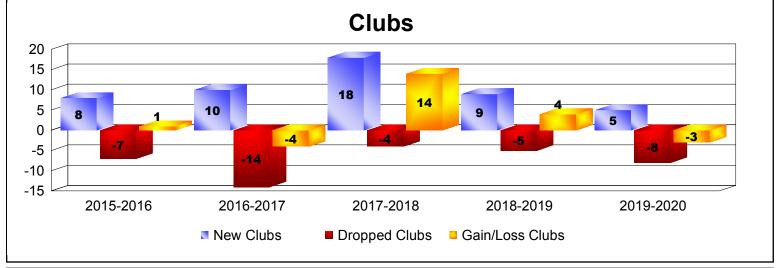

District 324A1 As of December 2019 Cumulative

| Year      | New<br>Clubs | Dropped<br>Clubs | Gain/<br>Loss<br>Clubs | New<br>Members | Charter<br>Members | Reinstate<br>Members | Transfer<br>Members | Total<br>Member<br>Added | Total<br>Members<br>Dropped | Gain/<br>Loss<br>Members |
|-----------|--------------|------------------|------------------------|----------------|--------------------|----------------------|---------------------|--------------------------|-----------------------------|--------------------------|
| 2015-2016 | 8            | -7               | 1                      | 1329           | 298                | 55                   | 17                  | 1699                     | -1633                       | 66                       |
| 2016-2017 | 10           | -14              | -4                     | 1241           | 251                | 31                   | 28                  | 1551                     | -2648                       | -1097                    |
| 2017-2018 | 18           | -4               | 14                     | 1209           | 452                | 40                   | 24                  | 1725                     | -1059                       | 666                      |
| 2018-2019 | 9            | -5               | 4                      | 737            | 282                | 24                   | 20                  | 1063                     | -1496                       | -433                     |
| 2019-2020 | 5            | -8               | -3                     | 383            | 126                | 13                   | 6                   | 528                      | -469                        | 59                       |
| Average   | 10           | -8               | 2                      | 980            | 282                | 33                   | 19                  | 1313                     | -1461                       | -148                     |