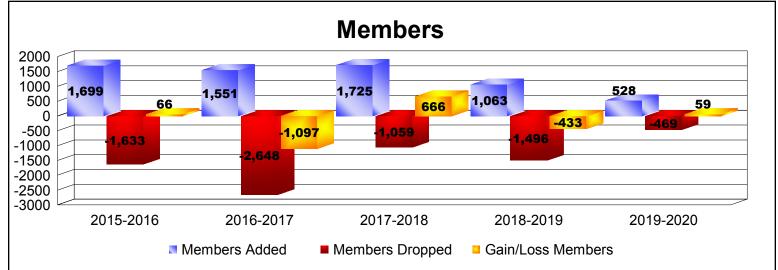

District 324A1 As of December 2019 Cumulative

| Year      | New<br>Clubs | Dropped<br>Clubs | Gain/<br>Loss<br>Clubs | New<br>Members | Charter<br>Members | Reinstate<br>Members | Transfer<br>Members | Total<br>Member<br>Added | Total<br>Members<br>Dropped | Gain/<br>Loss<br>Members |
|-----------|--------------|------------------|------------------------|----------------|--------------------|----------------------|---------------------|--------------------------|-----------------------------|--------------------------|
| 2015-2016 | 8            | -7               | 1                      | 1329           | 298                | 55                   | 17                  | 1699                     | -1633                       | 66                       |
| 2016-2017 | 10           | -14              | -4                     | 1241           | 251                | 31                   | 28                  | 1551                     | -2648                       | -1097                    |
| 2017-2018 | 18           | -4               | 14                     | 1209           | 452                | 40                   | 24                  | 1725                     | -1059                       | 666                      |
| 2018-2019 | 9            | -5               | 4                      | 737            | 282                | 24                   | 20                  | 1063                     | -1496                       | -433                     |
| 2019-2020 | 5            | -8               | -3                     | 383            | 126                | 13                   | 6                   | 528                      | -469                        | 59                       |
| Average   | 10           | -8               | 2                      | 980            | 282                | 33                   | 19                  | 1313                     | -1461                       | -148                     |